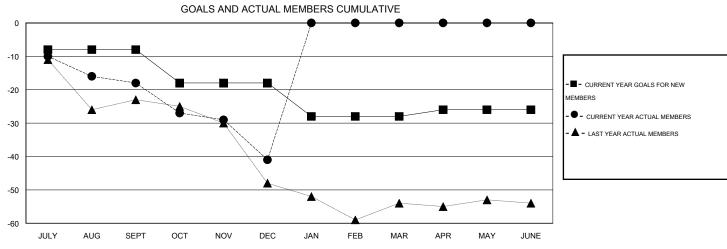

## GMT: THOMAS MATNEY LOCATION MICHIGAN GMT CA 1

|                       |                  | Clubs     |                  |                  |                       |                    | Members                             |                    |                  |
|-----------------------|------------------|-----------|------------------|------------------|-----------------------|--------------------|-------------------------------------|--------------------|------------------|
| RESULTS FOR 2015-2016 |                  |           |                  |                  | RESULTS FOR 2015-2016 |                    |                                     |                    |                  |
| QUARTER               | NEW CLUB<br>GOAL | NEW CLUBS | DROPPED<br>CLUBS | NET<br>GAIN/LOSS | QUARTER               | NEW MEMBER<br>GOAL | CHARTER AND<br>NEW MEMBERS<br>ADDED | DROPPED<br>MEMBERS | NET<br>GAIN/LOSS |
| JULY/AUG/SEPT         | 0                | 0         | 1                | -1               | JULY/AUG/SEPT         | -8                 | 17                                  | 35                 | -18              |
| OCT/NOV/DEC           | 0                | 0         | 0                | 0                | OCT/NOV/DEC           | -10                | 12                                  | 35                 | -23              |
| JAN/FEB/MAR           | 0                | 0         | 0                | 0                | JAN/FEB/MAR           | -10                | 0                                   | 0                  | 0                |
| APR/MAY/JUNE          | 1                | 0         | 0                | 0                | APR/MAY/JUNE          | 2                  | 0                                   | 0                  | 0                |